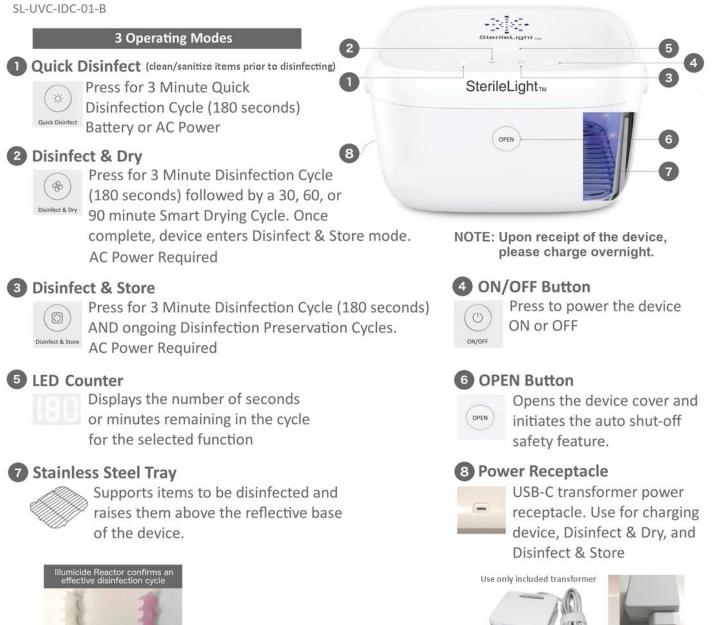

#### sterilelight.com

EU transformer available

8 Power receptacle is located in

the lower center on the back

of the device.

#### SL-UVC-IDC-01-B

E.E.