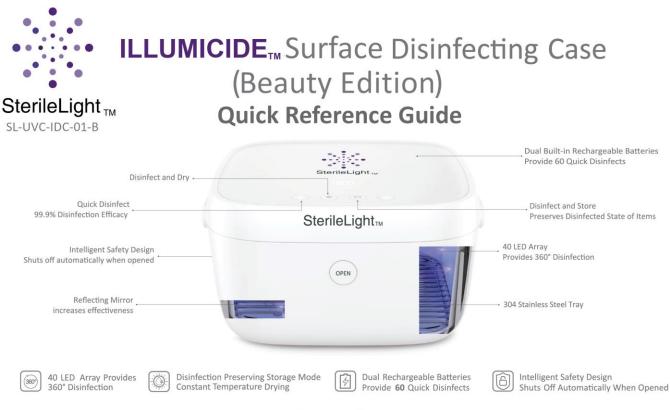

## Overview

SterileLight's **ILLUMICIDE** Disinfecting Case is a high-quality, professional-grade surface disinfection device.

Using mercury-free, eco-friendly germicidal light, it effectively reduces surface pathogens that can rapidly multiply on the surface of your cosmetic brushes, palettes, sponges and beauty tools in just 3 minutes (6 mins. for increased efficacy). (Quick Disinfect)

It has a built-in dryer for your cleaned/shampooed, sanitized and disinfected makeup brushes and tools. (Disinfect & Dry)

Disinfect items and keep them ready for use inside the storage case. Indicator light shows that items inside have been disinfected. (Disinfect & Store)