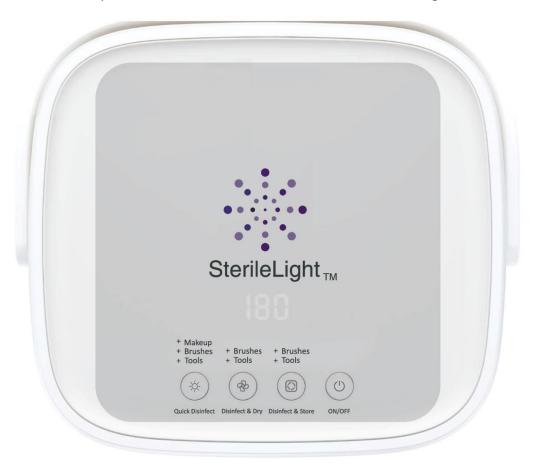

## Overview

SterileLight's **ILLUMICIDE** Disinfecting Case is a high-quality, professional-grade surface disinfection device.

Using mercury-free, eco-friendly germicidal light, it effectively reduces surface pathogens that can rapidly multiply on the surface of your cosmetic brushes, palettes, sponges and beauty tools in just 3 minutes (6 mins. for increased efficacy). (Quick Disinfect)

It has a built-in dryer for your cleaned/shampooed, sanitized and disinfected makeup brushes and tools. (Disinfect & Dry)

Disinfect items and keep them ready for use inside the storage case. Indicator light shows that items inside have been disinfected. (Disinfect & Store)